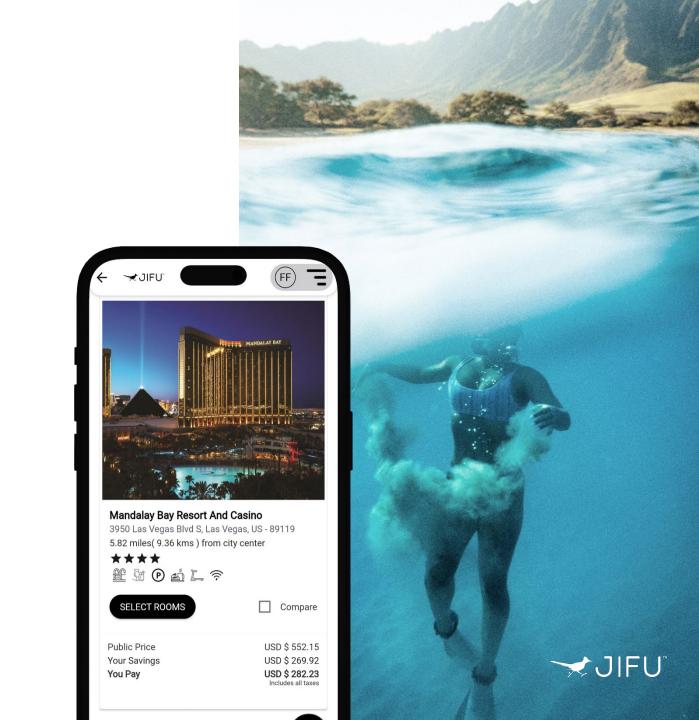

## **JIFU** travel

Save up to 75% compared to Expedia, Priceline & other travel sites.

Our JIFU travel portals gives you access to our massive database of resorts and hotels.

But there's more than that, you can also book cruises, rental cars, activities, flights and concierge services at a huge discount. All while earning credits that can be used on even more adventure!

\*Average Savings of 33 – 44% off of Hotel Stays.

## Same places, different prices

Priceline and Expedia add fees and profits to your travel, JIFU doesn't.

Fees & margins

Expedia priceline

No fees & no margins

## DOWNLOAD JIFU Travel app

Here are some of the key features you can expect from the Jifu Travel app:

- Exclusive Deals
- Search and Filter
- Support Chat

\*Not available in US, Canada or Japan

## Earn travel points whenever you book travel!

Use these points for future travel, gift cards and/or cash back into your E-Wallet.

11