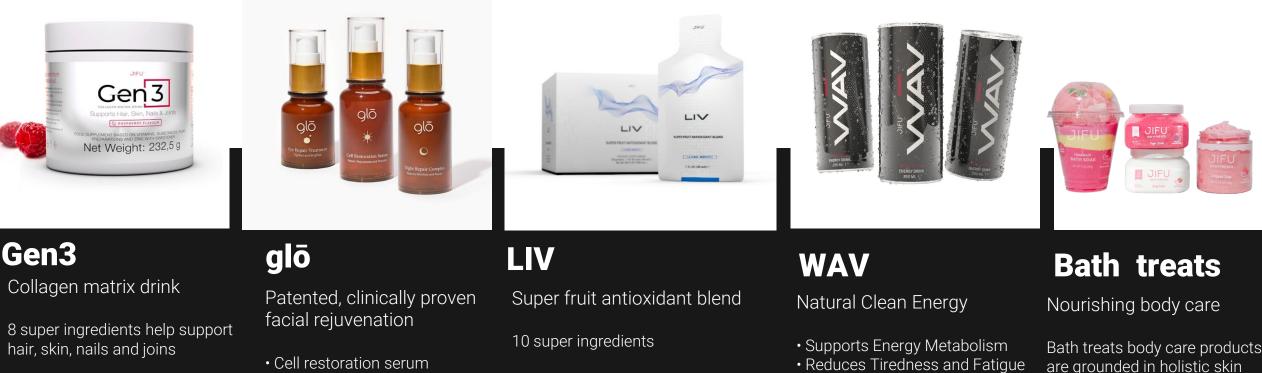

### Healthy lifestyle products

- Night repair complex
- Eye repair treatment

- No Artificial Sweeteners
- Suitable for Active Lifestyles

are grounded in holistic skin health.

### Collagen matrix drink

Supports Hair, Skin, Nails & Joints

Multi-Collagen Peptides contribute to reduced joint discomfort, skin resilience and healthy ageing

Vitamin C contributes to normal collagen formation for the normal function of skin

### HARNESS THE POWER OF ANTIOXIDANTS

Liv's antioxidant-rich formula is designed to optimize your health. LIV contains 10 different super fruits along with resveratrol and glutathione and comes in a refreshing Mixed Berry flavor, making it a convenient and tasty way to enhance your daily nutrition. Use LIV to harness the power of antioxidants and maximize your overall well-being.

Liv is a delicious super fruit blend that contains 10 different fruits as well as glutathione and resveratrol.

\*These statements have not been evaluated by the Food and Drug Administration. These products are not intended to diagnose, treat, cure, or prevent disease.. It cannot replace a healthy diet and lifestyle.

# JIFU"

Experience the power of natural energy with WAV.

Packed with essential vitamins and derived from carefully selected natural ingredients, WAV offers a refreshing burst of flavour without the guilt.

### JIFU<sup>®</sup> **BATH TREATS** \* MAKE EVERY MOMENT SWEETER

SUGAR BODY SCRUB: Made with moisturizing sweet almond oil, nourishing shea butter and sugar a natural and gentle exfoliant.

**SHEA BODY BUTTER:** Made with moisturizing shea butter to soften your skin, Avocado oil a soothing and hydrating moisturizer, and apricot oil to leave your skin feeling hydrated.

WHIPPED SOAP: Made with nourishing almond oil to hydrate your skin and ultra moisturizing glycerin to retain skin moisture.

MILKSHAKE BATH SOAK: Made with nourishing coconut milk, sea salt, a natural exfoliant, and coconut oil to hydrate your skin.