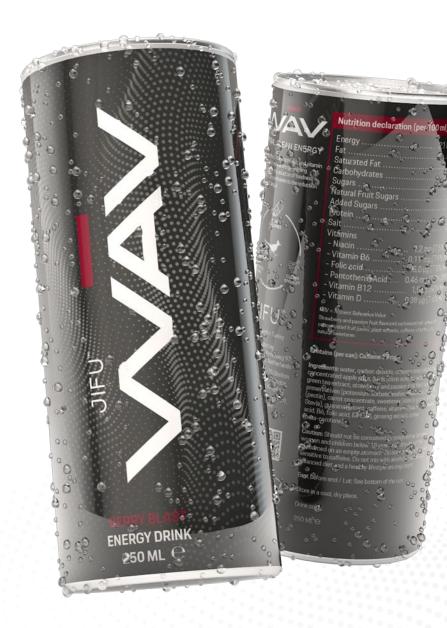

# JIFU"

Experience the power of natural energy with WAV.

Packed with essential vitamins and derived from carefully selected natural ingredients, WAV offers a refreshing burst of flavour without the guilt.

Enjoy the clean, low-calorie boost to support your active lifestyle.

Ginseng Extract Guarana

Guarana Extract

Red Grape Juice

PACKED WITH

VITAMINS

LOW

**CLEAN** 

ENERGY

Green Tea Extract

Best served chilled Ideal during hectic days and for everyday consumption