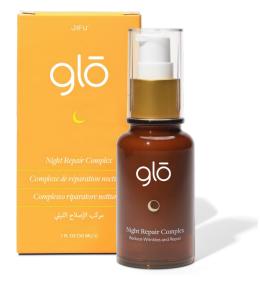

### Night Repair Complex

Reduce pore size, blend skin discoloration, and tighten the skin, making wrinkles and crow's feet a thing of the past. Reverse the impact of environmental stressors from sunlight and pollution with Night Repair Cream.

#### **REDUCE FINE LINES & WRINKLES**