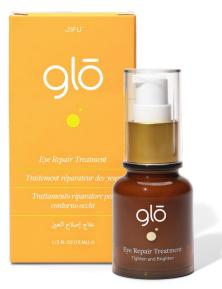

### Eye Repair Treatment

Lighten darkness, reduce puffiness, eliminate crow's feet, and tighten skin under the eyes with Eye Repair Treatment. Skin begins tightening upon application the first time you apply it.

### **TIGHTEN & BRIGHTEN**