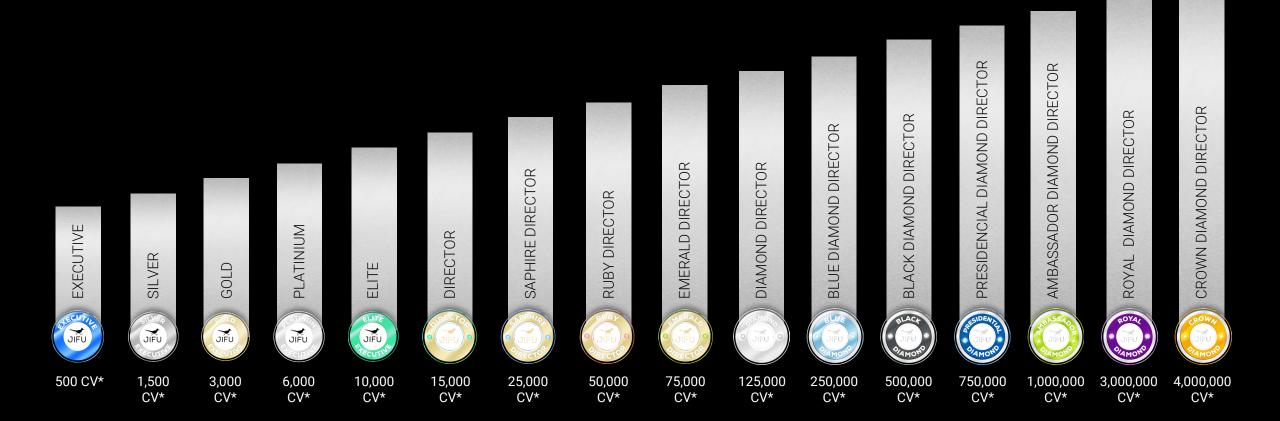

## **Recognition Chart**

### paid weekly

Points are accrued for title based on a rolling 4 week qualification period.

\*Minimum 4 week team points per side.