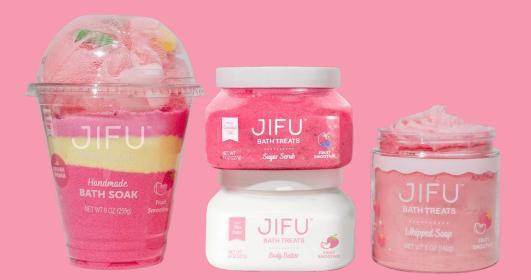

### JIFU<sup>®</sup> **BATH TREATS** \* MAKE EVERY MOMENT SWEETER

SUGAR BODY SCRUB: Made with moisturizing sweet almond oil, nourishing shea butter and sugar a natural and gentle exfoliant.

**SHEA BODY BUTTER:** Made with moisturizing shea butter to soften your skin, Avocado oil a soothing and hydrating moisturizer, and apricot oil to leave your skin feeling hydrated.

WHIPPED SOAP: Made with nourishing almond oil to hydrate your skin and ultra moisturizing glycerin to retain skin moisture.

MILKSHAKE BATH SOAK: Made with nourishing coconut milk, sea salt, a natural exfoliant, and coconut oil to hydrate your skin.

100% Vegan

Handmade in the USA

Cruelty Free

Paraben Free

Sulfate Free