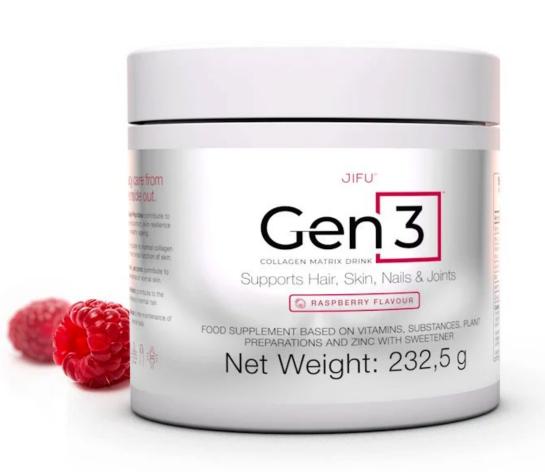

### Collagen matrix drink

Supports Hair, Skin, Nails & Joints

Multi-Collagen Peptides contribute to reduced joint discomfort, skin resilience and healthy ageing

Vitamin C contributes to normal collagen formation for the normal function of skin

Biotin, niacin, and zinc contribute to the maintenance of normal skin

Biotin and zinc contribute to the maintenance of normal hair

Zinc contributes to the maintenance of normal nails

\*These statements have not been evaluated by the Food and Drug Administration. These products are not intended to diagnose, treat, cure, or prevent disease... It cannot replace a healthy diet and lifestyle.

## **Over 12,000mg**

### Collagen matrix

Hydrolyzed collagen (bovine, wild fish origin) and elastin