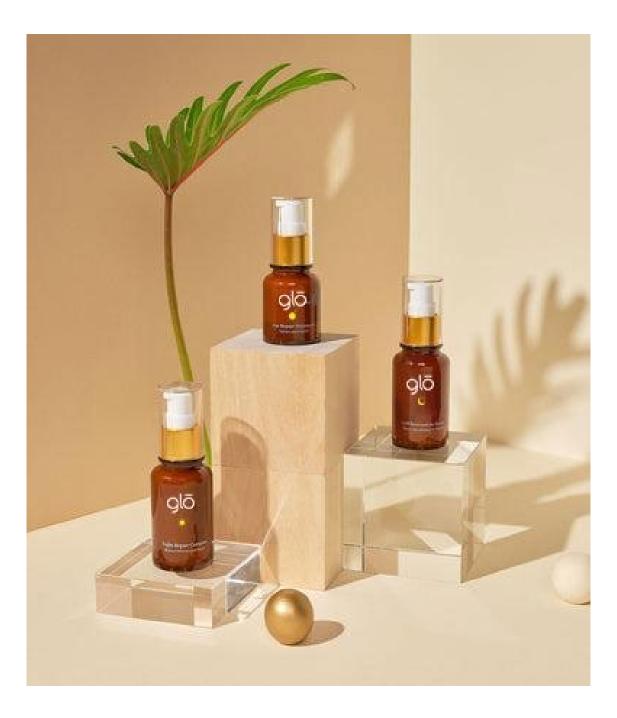

### Healthy lifestyle products

- Night repair complex
- Eye repair treatment

- No Artificial Sweeteners
- Suitable for Active Lifestyles

are grounded in holistic skin health.

### Eye Repair Treatment

Lighten darkness, reduce puffiness, eliminate crow's feet, and tighten skin under the eyes with Eye Repair Treatment. Skin begins tightening upon application the first time you apply it.

### Cell Restoration Serum

Cell Restoration Serum rehydrates and restores collagen in the skin for a fuller, tighter look while blending skin discoloration. It's time to turn back the clock on aging.

NOURISH, REJUVENATE, REPAIR

### Night Repair Complex

Reduce pore size, blend skin discoloration, and tighten the skin, making wrinkles and crow's feet a thing of the past. Reverse the impact of environmental stressors from sunlight and pollution with Night Repair Cream.

# Introduce the beauty & wisdom of the rainforest to your daily routine.

Harvested from ancient, wild botanicals native to the Amazon and refined by expert dermatologists, our patented herbal extract, ac-11®, helps brighten and improve the appearance of the skin. The bottles can be a little smaller and the sentence comes big before that.