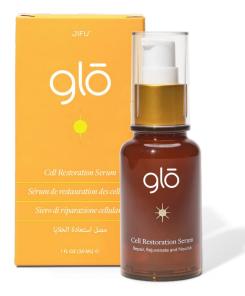

### Cell Restoration Serum

Cell Restoration Serum rehydrates and restores collagen in the skin for a fuller, tighter look while blending skin discoloration. It's time to turn back the clock on aging.

NOURISH, REJUVENATE, REPAIR