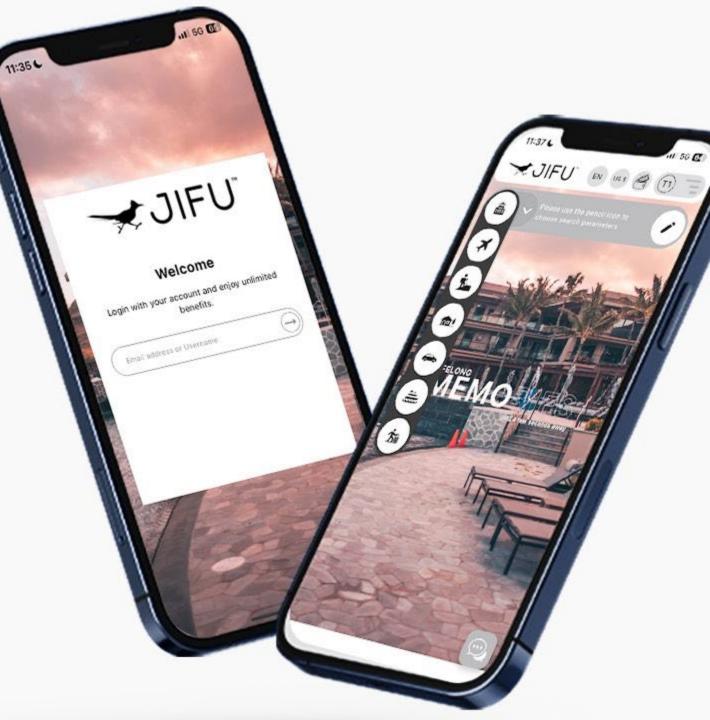

## DOWNLOAD JIFU Travel app

Here are some of the key features you can expect from the Jifu Travel app:

- Exclusive Deals
- Search and Filter
- Support Chat

\*Not available in US, Canada or Japan

## Welcome to JIFU