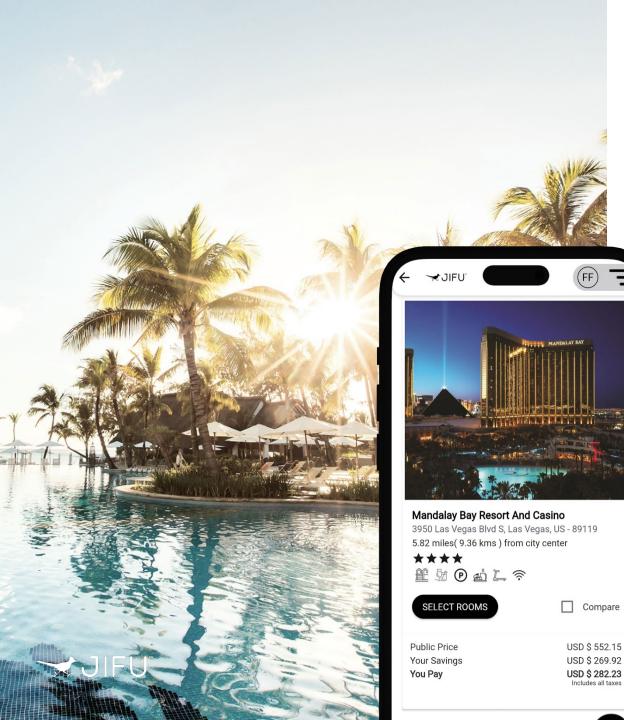

## **JIFU** travel

Save up to 75% compared to Expedia, Priceline & other travel sites.

Our JIFU travel portals gives you access to our massive database of resorts and hotels.

But there's more than that, you can also book cruises, rental cars, activities, flights and concierge services at a huge discount. All while earning credits that can be used on even more adventure!

\*Average Savings of 33 – 44% off of Hotel Stays.

## Same places, different prices

Priceline and Expedia add fees and profits to your travel, JIFU doesn't.

Fees & margins

Expedia priceline

No fees & no margins