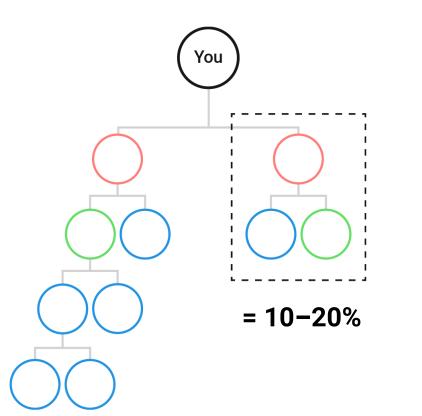

# Matching commissions

When your enrollees earn team building commissions, you are rewarded BIG!

To receive a matching commission, you must be receiving a team building commission yourself.

Matching Commissions earned cannot exceed the binary payout max of a given affiliates rank.

| Bonus level | Percentage match | Minimum rank or enrollment package        |  |  |
|-------------|------------------|-------------------------------------------|--|--|
| 1           | 20%              | Gold Executive or Gain, Grow & Global     |  |  |
| 2           | 10%              | Platinum Executive or Gain, Grow & Global |  |  |
| 3           | 5%               | Elite Executive or Grow & Global          |  |  |
| 4           | 5%               | Sapphire Director or Grow & Global        |  |  |
| 5           | 5%               | Emerald Director or Global                |  |  |
| 6           | 5%               | Diamond or Global                         |  |  |
| 7           | 5%               | Blue Diamond                              |  |  |
| 8           | 2%               | Black Diamond                             |  |  |
| 9           | 2%               | Presidential Diamond                      |  |  |
| 10          | 2%               | Ambassador Diamond                        |  |  |

Eligible to qualify for matching for the first 6 months on enrollment packs, after that affiliates need to rank to continue getting matching.